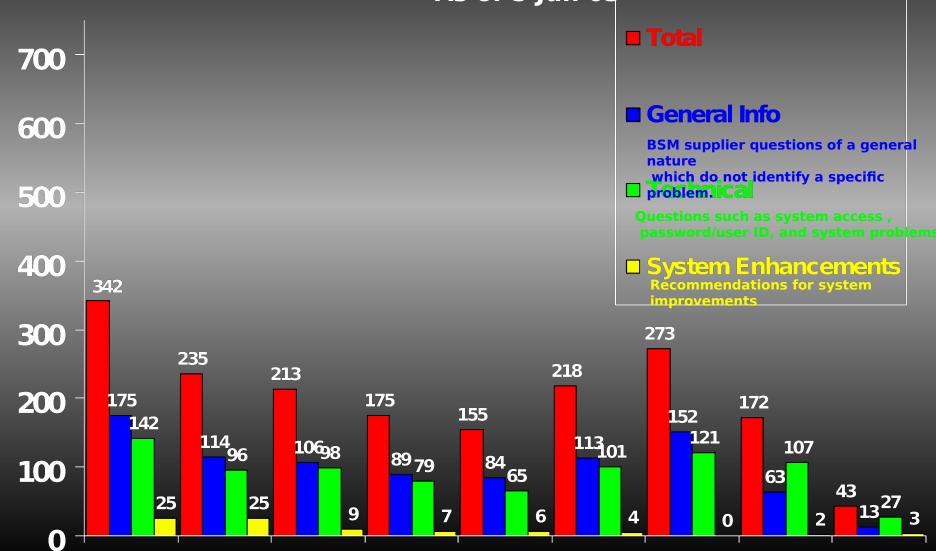

### SRweb RELATED CONTACTS As of 5 Jun 03



\_ \_ \_ \_



### SRweb RELATED CONTACTS WEEK OF 30 May - 5 Jun 03

#### 200 175 **Total** 150 125 100 General Info 75 **BSM** supplier questions of a 50 general nature which do not 50 30 identify a specific problem. 17 25 3 Technical 0 5ystem Enhancements General Info rechnical (diè System Enhancements Recommendations for system improvements



## **SRweb ISSUES**

Average Resolution Time 30 May - 5 Jun 03





## **SRweb ISSUES**

#### Average Resolution Time (Trend)





# AGED SRweb REMEDY ISSUES

#### TECHNICAL ISSUES NOT RESOLVED WITHIN 48 HOUR SUSPENSE \_\_\_\_\_\_ AS OF 5 Jun 03